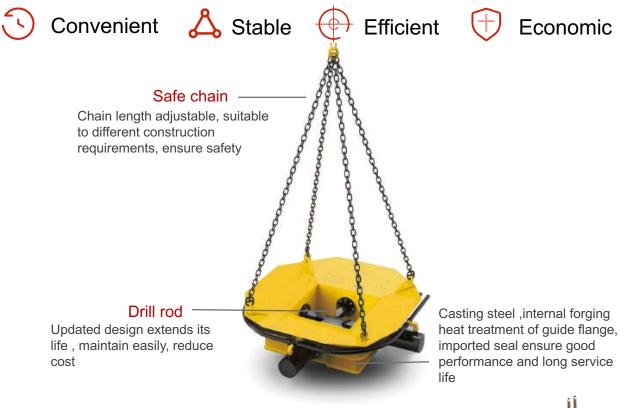

## Hydraulic Pile Breaker

ANTENG hydraulic pile breaker/cutter ,with five patented technologies ,is the most efficient equipment to crushing the foundation piles . Using advanced modular design ,it can be used for crushing piles of different diameters by changing the module combination quantity . It can be installed on the large variety of construction machinery ,realizing the versatility and economy.

## FEATURES:

- 1. Simple operation with less staff , reducing cost
- 2. Crushing piles wholly ,reducing energy consumption
- 3. Full hydraulic drive ,low noise
- 4. With adjustable chain the pile breaker can be applied to